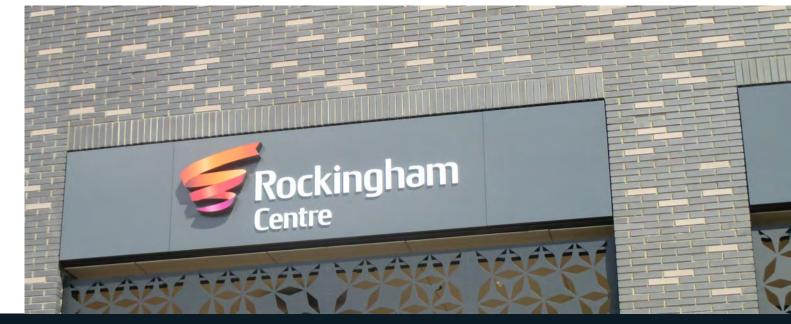

Rockingham Centre is a single level Regional shopping centre located approximately 40 kilometres south-west of the Perth CBD. It is anchored by Kmart, Target, Coles, Woolworths and Ace Cinemas and includes more than 155 specialty stores.

The scope of the project included to manufacture and install a wide range of internal and external sign types, including the following:

- Single sided illuminated lightboxes
- Fabricated acrylic shapes and lettering
- Pylon signage
- Entrance ID lightboxes
- Entry Glazing treatments
- Building signage