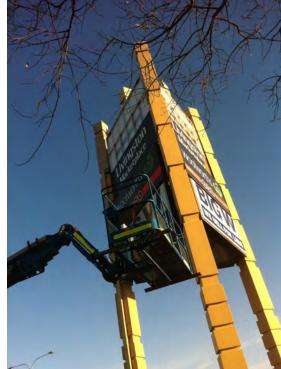

The scope of the project included to manufacture and install a wide range of internal and external sign types, including the following:

- Single sided illuminated lightboxes
- Fabricated acrylic shapes and lettering
- Pylon signage
- Entrance ID lightboxes
- Entry Glazing treatments
- Building signage

During the installation phase, a schedule of night works ensured that there was minimal disruption during the shopping centre's normal hours of trade. A tall order, but our team hit the deadlines set and completed the project ahead of time.