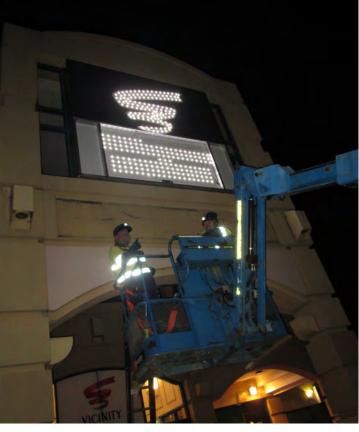

Managing tight deadlines on both sites, our project management team prepared fully scoped production timelines. Two manufacturing teams worked through the day and night to ensure that production of all the sign elements in our workshops achieved the quality/QA and project delivery goals.

During the installation phase, a schedule of night works ensured that there was minimal disruption during the shopping centre's normal hours of trade. A tall order, but our team hit the deadlines set and completed the project ahead of time.

Despite challenges bought about by the weather and the local bird life, the teamwork and 'can do' attitude of the teams on site ensured successful completion.

To discuss your own signage strategy please don't hesitate to get in touch.