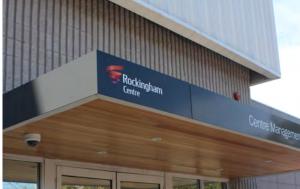

Rockingham Centre is a single level Regional shopping centre located approximately 40 kilometres south-west of the Perth CBD. It is anchored by Kmart, Target, Coles, Woolworths and Ace Cinemas and includes more than 155 specialty stores.

The scope of the project included to manufacture and install a wide range of internal and external sign types, including the following:

- Single sided illuminated lightboxes
- Fabricated acrylic shapes and lettering
- Pylon signage
- Entrance ID lightboxes
- Entry Glazing treatments
- Building signage